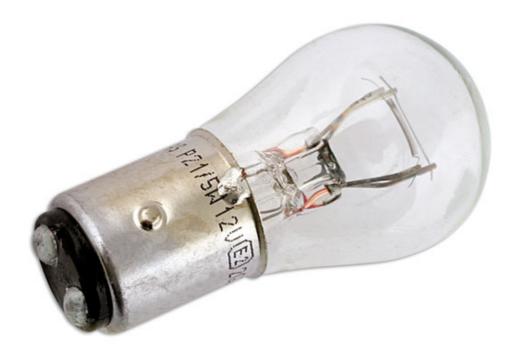

## Lucas Stop & Tail Bulb 12V 21/5W SBC OE380 10pc

The Lucas automotive bulb range consists of over 600 references covering cars, light and heavy duty commercial vehicles and motorcycles. With over 99 % vehicle parc coverage and an unrivaled reputation for quality, the Lucas automotive bulb offering is the obvious choice for both aftermarket and original equipment dealers throughout the world. Lucas automotive bulbs are instantly recognisable as a brand you can trust, with a heritage dating back to the earliest vehicles on the UK roads. The range has been continually developed over the years to remain at the forefront of technology whilst maintaining a broad coverage across classic cars.

## **Additional Information**

- · Stop & Tail light Bulb
- ANSI Code 380
- BAY15d / SBC
- 12v / 21/5 watt
- 10pc